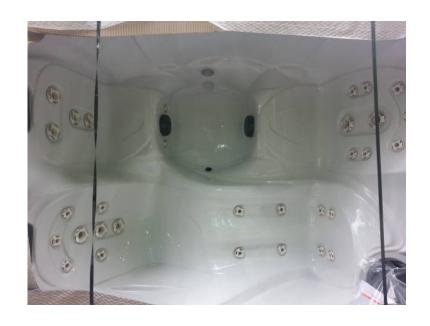

## Gen Classifieds.com BRAND NEW HOT TUB GO SPA 631 84X66 (3600 USD)

Rhode Island Location https://www.genclassifieds.com/x-503042-z

5 STAR RATED BY POOL & SPA! THE GO 631 84X66 FEATURES SEATING FOR 3 WITH 1 SEAT AS A LOUNGER AND 31 JETS! 220V 50 AMP \$3600

THERES NOTHING MORE RELAXING AFTER A LONG HARD DAY, THEN JUST SETTING BACK IN ONE OF THE UNIQUE PATTERN HYDROTHERAPY JETED SEATS ENGINEERED AND DESIGNED FOR ADVANCED HYDROTHERAPY COMFORT.

SPA FEATURES INCLUDE A CASCADING WATER FEATURE AND HIGH INTENSITY LED LIGHTS THAT PROVIDES A RAINBOW OF COLOR AND MOOD SETTING AMBIANCE. GO SPAS COME WITH STANDARD OZONATORS (GREAT FOR HELPING TO KEEP YOUR HOT TUB SANITIZED WHILE HELPING TO REDUCE CHEMICAL COST). PILLOWS TO CRADLE YOUR RESTING HEAD AND STRATEGICALLY PLACED BEVERAGE HOLDERS ARE ALL PART OF WHAT MAKES A GO SPA A WONDERFUL EXPERIENCE.