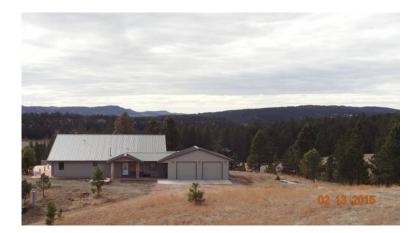

## x00245000 4br (30002 USD)

(Zen Classifieds.com

WOW !!! - what a view is what our guests say.

Secluded, serene acreage bordering Black Hills National Forest and Wind Cave National Park with quick access to Custer State Park. Wonderful open views and patio area to enjoy the quiet, the scenery, wildlife, the wide open sky with an abundance of stars while you listen to the coyotes howl. Internet-WiFi; This one-level home has a large room for the living and kitchen area which provides you with amazing open views. 3 queen bedrooms, one king bedroom; 2 raised queen air beds; all bedding provided; 2 full wheel-chair accessible bathrooms with tub/shower, whirlpool tub, and towels furnished; full kitchen; laundry room. The property borders Black Hills National Forest, therefore building a FIRE is NOT ALLOWED and NO SMOKING in the home. NO PETS allowed. 4 miles North of historic beautiful Hot Springs in a beautiful quiet country setting on several acres providing privacy and quiet. Borders Black Hills National Forest Und Cave National Park and surrounds property. Close and easy access to Custer State Park -- scenic Needles Highway, Sylvan Lake and several other beautiful lakes, Mount Rushmore, Evans Plunge, Mammoth Site, Angostura Lake, Badlands National Park, Buffalo Gap National Grasslands, Devils Tower. Easy access. Enjoy the outdoors and wildlife in the Black Hills environment at its best. \$5,000 for Sturgis Rally week. Your favorite beverages will be cold and waiting for!!!!