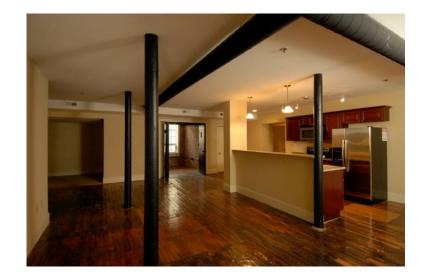

## x00241425 2br (9482 USD)

Location Rhode Island https://www.genclassifieds.com/x-503451-z

Original hardwood flooring, oversized windows along with exposed duct and brick work welcome you to this 948 sq/ft loft-style two bedroom two bath apartment. Modern luxuries include granite countertops, stainless steel appliances and cherry finished cabinets. Brushed nickel fixtures, an oversized granite vanity, and washer and dryer blend beauty and functionality. Modern luxuries, combined with the original historical and architectural beauty of the Grant Mill (circa 1901), create an atmosphere that is unrivaled. Grant Mill's amenities include a 24 hour fitness center, theater room, a billiards/game room, an interior courtyard and a Wi-Fi hot spot.