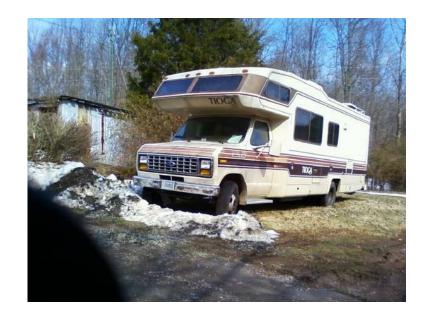

## 89 class c (bowling green)

Location **Virginia** https://www.genclassifieds.com/x-503682-z

sleeps six need some work . all offers considered .460 fuel injected with overdrive trams runs fine 40000 on RV tires still holding air. has an exhaust leak at flange. Coolant leak think hose blown and filler hose dry rotten gen carb needs cleaning sky light broken but covered I rebuilt the cab over but needs finish covering windshield cracked. send contact info in reply. beeen sitting a few years. do not have time for.