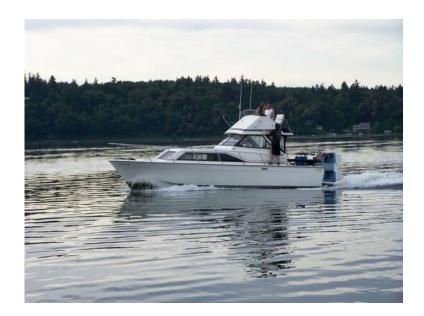

## MAKE OFFER!!!

Due to the passing of my gf I no longer use this boat, it needs a new owner, it's going to waste!

1971 Trojan F-31 Flybridge Express Cruiser

Fiberglass hull and decks

updated with twin 1997 series Mercruiser 260s with under 800 hours ea. comes with new manifolds waiting to go on

Swimstep with ladder

Magnum BBQ

A very stable rough water boat. An ideal family cruiser or day fisher with a low maintenance fiberglass hull and excellent accommodations. The large aft cockpit and flybridge provide plenty of space for landing