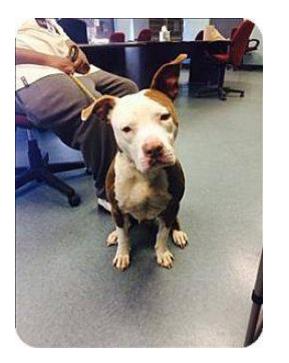

## Lost Dog

GenClassificats.com

Location Virginia https://www.genclassifieds.com/x-503960-z

\*\*\*RECENTLY SPOTTED IN VIRGINIA UNION AREA - STILL HAS LEASH ON\*\*\*

Our dog ran off on Memorial Day after our car was hit by a drunk driver in the city. He is a white and brown male pitbull. He was wearing a red harness and leash last time we had him.

He is sick and needs to start treatment ASAP plus we miss him and are so worried about him!

Please phone/email if you have seen him or if you have him

CASH REWARD FOR HIS SAFE

|              | Lost                                  | Dog       |
|--------------|---------------------------------------|-----------|
|              | https://www.genclassified<br>03960-z  | s.com/x-5 |
|              | Lost                                  | Dog       |
| $\mathbf{W}$ | https://www.genclassified<br>03960-z  | s.com/x-5 |
| 11           | Lost                                  | Dog       |
|              | https://www.genclassifieds<br>03960-z | s.com/x-5 |
|              | Lost                                  | Dog       |
|              | https://www.genclassifieds<br>03960-z | s.com/x-5 |
|              | Lost                                  | Dog       |
|              | https://www.genclassified<br>03960-z  | s.com/x-5 |
|              | Lost                                  | Dog       |
|              | https://www.genclassified<br>03960-z  | s.com/x-5 |
|              | Lost                                  | Dog       |
|              | https://www.genclassified<br>03960-z  | s.com/x-5 |
|              | Lost                                  | Dog       |
|              | https://www.genclassified<br>03960-z  | s.com/x-5 |
|              | Lost                                  | Dog       |
| I DEFS       | https://www.genclassified<br>03960-z  | s.com/x-5 |
|              | Lost                                  | Dog       |
|              | https://www.genclassified<br>03960-z  | s.com/x-5 |