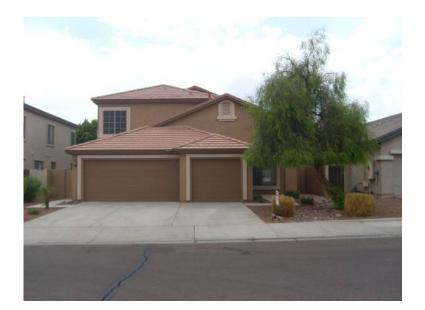

## x00241625 4br (26002 USD)

Location **Arizona** https://www.genclassifieds.com/x-504027-z

GenClassificals.com

Large 4 bedroom, 3 bath home. 3 car garage. available 8-1-15, 2600 sq. ft. |Home looks like new. Raised ceiling in Dining Room and living room, large kitchen with window to backyard, spacious Family Room with clean burning gas fireplace and ceiling fans throughout, 4th bedroom is downstairs with full bath. Full carpet upstairs and tile throughout the bottom of the house. Master Suite has double doors, with walk in closet, separate tub and shower and dual sinks. Spacious 3 car garage.Please have good references. \$1625 month one year lease plus Security and Pet deposit.