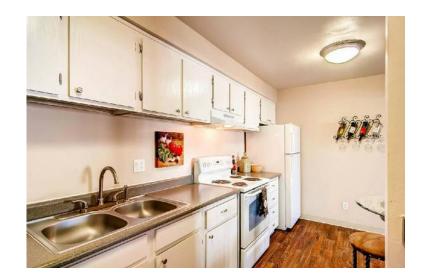

## x0024740 2br (, USD)

Location **Alabama** https://www.genclassifieds.com/x-504204-z

Lumpkin Park In ColumbusDETAILS Rent: \$740 /moRent Period: 1 YearSec Deposit: \$740Size: 1050 Sq FtBedrooms: 2Bath: 2Laundry: IncludedPower: IncludedWater/Sewer: IncludedPets: AllowedNeighborhood:Lumpkin ParkDESCRIPTION\$400 off move in expenses when you bring this listing. Be close to all the most important venues and locations in Columbus. Our oversized 2 bdrm floor plan designs is 1050 sqft.AMENITIES WiFi Equipped ClubhouseState Of The Art SpaDog ParkTennis Courts24/7 Emergency Maintence TeamIndoor PoolCovered Parking AvailableChildrens PlaygroundFully Equipped Fitness CenterBBQ & Picnic AreaA Rated SchoolsLeasing Office Hours