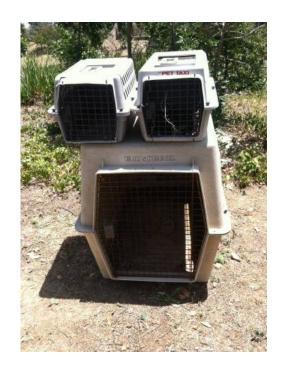

## **Large Dog Crate Carrier**

Location **California** https://www.genclassifieds.com/x-504306-z

Very large dog carrying crate approx. 40 to 42 inches long. about 30 to 32 inches high. In good condition. Two small cat size carrying crates. \$40 takes all three. Call anytime to see. eight one eight 730 nine nine seven