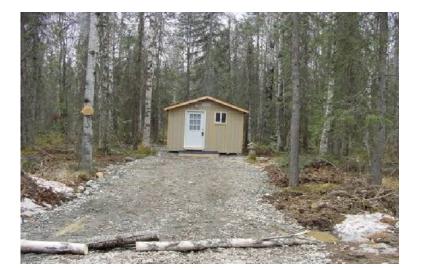

## x002427500 1br (2402 USD)

Location **Alaska** https://www.genclassifieds.com/x-504337-z

GenClassificals.com

Living room is 12' by 12', bedroom is 8' by 12', T&G flooring, OSB paneling, 3600 Watt generator is included as well as a 100 lbs. propane bottle, propane heater installed in living room, cabin comes fully furnished, nice weekend retreat, great fishing & hunting in the area, dog mushing trails nearby, .62 acre. For more information contact Klaus Steigler @ Talkeetna Real Estate or or www.talkeetnarealestate.net