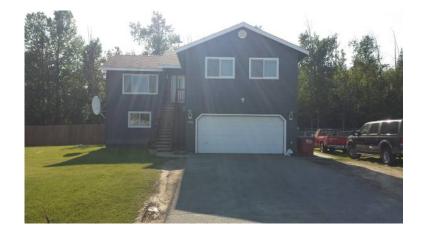

## x00242000 4br (23602 USD)

Location Alaska https://www.genclassifieds.com/x-504357-z

2360 Sq Ft, 2 car garage, tree deck, 1/2 acre fenced yard, jetted tub with in-line heater in master bathroom, walk-in closet master bedroom, corian countertops in kitchen and bathrooms. Mountain Views in a very nice neighborhood. Take Glenn Hgwy to inner springer loop turn left into majestic hills subdivision, 2 story dark blue house. Call for appointment to look at.