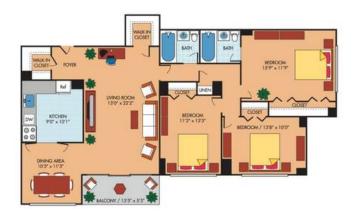

## x00241758 3br (12152 USD)

Location **Washington** https://www.genclassifieds.com/x-504402-z

We are looking for someone to take over our lease on a 3BR apartment at The Enclave in Silver Spring. We are moving into a house. The complex allows us to sign the lease directly over to another individual, provided you are approved. I will reimburse your application fee if you are approved.

The apartment has in unit washer/dryer (in front closet) and two full bathrooms. Lease is through January 2016. Security deposit and pet deposit are paid. Pet rent is an additional \$35/mo. The complex also offers a 3% discount for FDA employees or individuals in the military.

## Amenities include:

- Pool
- Fitness center
- playground
- Dog park
- 24 hr security
- Across the street from White Oak Shopping Center
- Within walking distance of shopping, restaurants and bus line
- Within walking distance of FDA