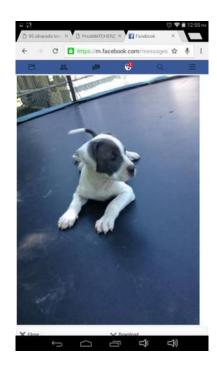

## Female 8wk pit bull puppy (Nkc)

Location Kansas https://www.genclassifieds.com/x-504744-z

Last puppy left. Female razor edge/ gotti pit. Raised around kids. She's super sweet and will be as big her daddy. Which is 136lbs and 27" head. Parents are on site so you can meet them to see if you like there personality. Due to fighting there is a rrhoming fee. Calls are preferred no texting I only have house.