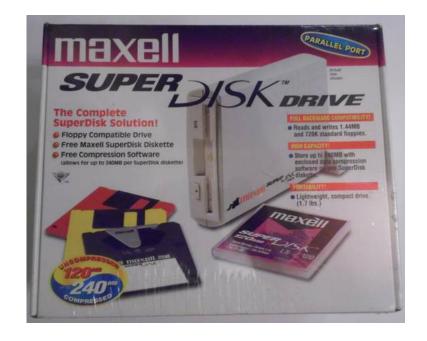

## **MAXELL SUPER DISK DRIVE LS120**

Location **Hawaii** https://www.genclassifieds.com/x-504811-z

MAXELL SUPER DISK DRIVE LS120 - PARALLEL PORT

\*High Capcitty 120MB on a single SuperDisk diskette

\*Easy installation to parallel port with up to 5 times faster than standard diskette drives when using a SuperDisk diskette

\*Works like a floppy diskette, INCLUDES: 1 Maxell 120MB SuperDisk diskette, and portable (1.7 lbs.) with veritical or horizontal operation (foot stand included)

PRICE: \$50

PHONE -or- TEXT: #989-5987

NO DELIVERY AVAILABLE. PICK UP IN MAKIKI,