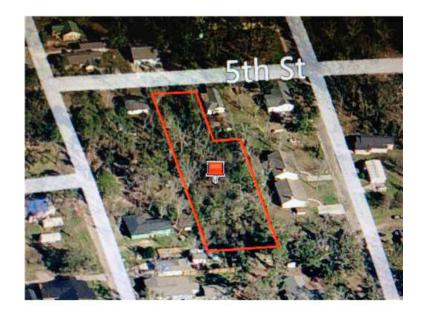

This residential land for sale in Gulfport, Mississippi is located between Teagarden Rd. and Cowan Rd, south of Pass Rd. and is on a paved street at 912 5th St. in the county of Harrison, MS. At one time this property used to have two homes on it (no longer there) but there is power, water and sewer available.