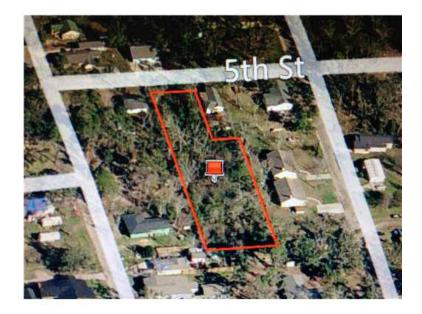

This residential land for sale in Gulfport, Mississippi is located between Teagarden Rd. and Cowan Rd, south of Pass Rd. and is on a paved street at 912 5th St. in the county of Harrison, MS. At one time this property used to have two homes on it (no longer there) but there is power, water and sewer available.