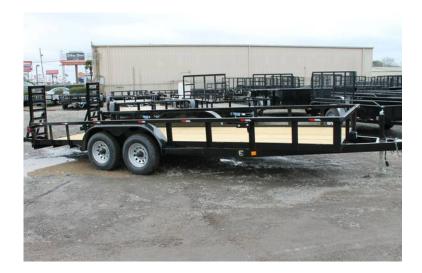

## **EQUIPMENT Trailers Factory Direct (2509 USD)**

Location **Mississippi** https://www.genclassifieds.com/x-505763-z

**Factory Direct Equipment Trailers** 

3 Models to Choose From: Deluxe Multi-Purpose (Solid Side), Tube Top Utility or Flatbed Style

For 7K trailers in 16'-24' a quote would be needed for pricing.

10K Trailer

16' Price is \$ 2509.00

18' Price is \$ 2641.00

20' Price is \$ 2728.00

12K Trailer

16' Price is \$ 3017.00

| 20' Price is \$ 3622.00                                                                                 |  |
|---------------------------------------------------------------------------------------------------------|--|
| 22' Price is \$ 3885.00                                                                                 |  |
| 24' Price is \$ 3988.00                                                                                 |  |
| \$100.00 off Spring Special or Free Tire and Wheel!!!!!! This special is for the trailers listed above! |  |
| Goosenecks (Straight or Dovetail)                                                                       |  |
| 15,960 lb Rated                                                                                         |  |
|                                                                                                         |  |
| 20+5 Price is \$ 5171.00                                                                                |  |
| 24+5 Price is \$ 5493.00                                                                                |  |
| 25+5 Price is \$ 5688.00                                                                                |  |
| 27+5 Price is \$ 6032.00                                                                                |  |
| 21,500 lb Rated                                                                                         |  |
| 20+5 Price is \$ 6842.00                                                                                |  |
| 25+5 Price is \$ 7238.00                                                                                |  |
| 27+5 Price is \$ 7576.00                                                                                |  |
| 24,000 lb Rated                                                                                         |  |
| 20+5 Price is \$ 7298.00                                                                                |  |
| 25+5 Price is \$ 7790.00                                                                                |  |
|                                                                                                         |  |