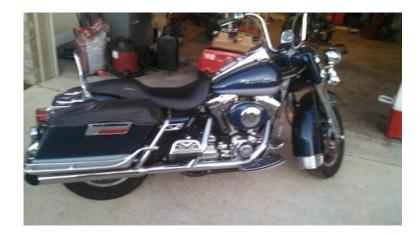

## 2000 Harley Road King (8000 USD)

同数为同

Location **Mississippi** https://www.genclassifieds.com/x-505768-z

2000 Road king. 88 inch twin can, 5 speed. Great running bike, ride pretty much daily. 12 inch Biltwell apes on bike, also have the stock bars. Have three piece seat (rider, passenger, back rest) current seat on bike, crash bars and windscreen. Hard bags, air suspension, fuel injected. Love this bike, but I have other projects that I need to work.