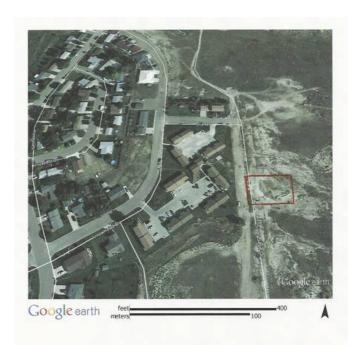

## GenClassifieds.com 500 DOWN A BUILDER, INVESTOR, OR HOMEOWNERS DREAM (Miles City)

Location Montana https://www.genclassifieds.com/x-506071-z

This lot is on Silver Sage Drive, zoned residential "A", which allows a single family home up to and including a 4-plex. Located in Southgate Meadows. All city utilities, including cable and internet services are located at the property. Lots in this area range from \$27,000 to \$105,000. The lot is priced at \$23,950 with \$500 down and \$180.00 per month and we will carry the contract.

Poor credit or no credit - no problem. I do not check your credit. The parcel is 9,850 sq ft. and is out of the flood zone. This property is a little over two hours from Williston, ND. I have four lots available on Silver Sage Drive.

Property taxes are \$459.00 per year.

Call Larry at or cell.

|        |           |        |      | X     |     |  |
|--------|-----------|--------|------|-------|-----|--|
| 06071- | https://v | (Miles | HOME | INVES | 500 |  |