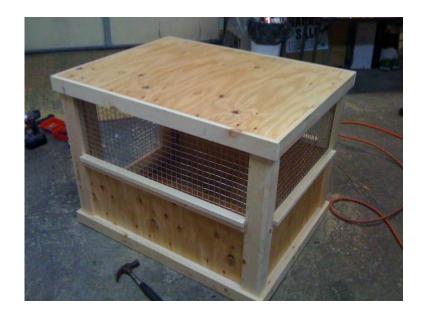

## **Large Breed Dog Cage (Whiteland)**

Location **Indiana** https://www.genclassifieds.com/x-506084-z

I am selling my dog crate. I built it for our Newfoundland, but she does not need it now as she is house trained. It is 38"L x 28"W x 28"H. Pictures are of when I built it. Still nice just has a few scratches inside from use. This is a really nice sturdy crate. Looking to get \$200 OBO. You can call or text anytime between 9a.m. and 11p.