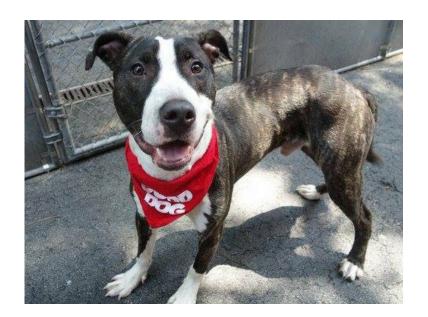

## Gen Classification 5 STAR SWEETHEART OF A DOG W FUR SOFT AS CASHMERE (Stockton 501C3)

Location **New Jersey** https://www.genclassifieds.com/x-506399-z

Hi! My name is Patchee and I'm a tall lanky boy with BIG feet! I am about a year and a half and weigh about 70 lbs. Volunteers at the shelter I came from describe me as '5 STARS...sweet, soft and snuggly'...yup, that's me. I am now crate-trained and walk nicely on a leash. My perfect day would be to wake up, run outside to do my business, as I do in my foster home, come in, have a snack while you have your coffee and then go play outside or go for a walk. I'm very easy. BTW, no kitties for me! TOO much fun to chase! I would be a great fit for any family situation where kids are in the 10+ range...I'm such a big galoot I will knock a small child over! I am already neutered and up-to-date on my shots. Won't you consider me? Watch my video as I explore the yard!