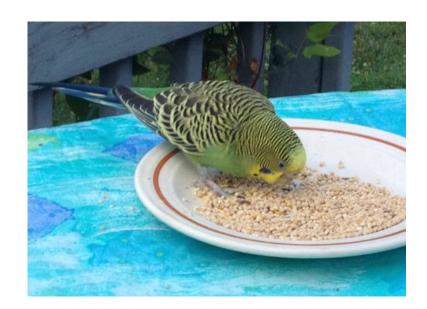

## I Found A Common yellow, green and blue parakeet (Jacques Lane)

Location **New Jersey** https://www.genclassifieds.com/x-506402-z

Found A Common yellow, green and blue parakeet which turned up while we were eating out on our deck. I gave him some Millet from my wild bird feed supply and he seemed to have been starving. He was fearless of all four of us sitting very close to him. He tried to land on my wife's head. I'm located in Central Franklin Township. He can be netted very easily. I just don't have a bird cage to hold him in so he has to endure the storms and weather.

If it's yours, please call me to make arrangements to pick it up. 132-371-6822

| 0 I         | Ç <u>Q</u> _ |
|-------------|--------------|
| nttp<br>064 | <u>a</u> a – |

| https://w<br>06402-z                          | I Found<br>green a<br>(Jacques           |
|-----------------------------------------------|------------------------------------------|
| ww.ge                                         | Found A<br>en and<br>cques               |
| enclassifie                                   |                                          |
| https://www.genclassifieds.com/x-5<br>06402-z | Common yellow,<br>blue parakeet<br>Lane) |