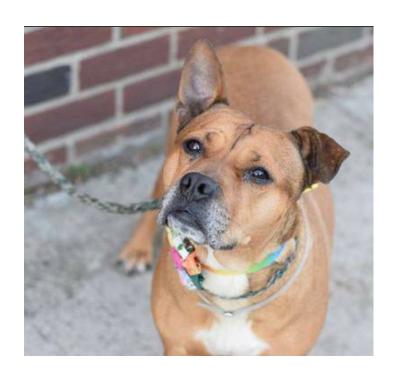

## Beautiful, intelligent and sweet 5 yo dog (501 c3)

Location **New Jersey** https://www.genclassifieds.com/x-506406-z

CINDY - Animal Id# A1030991 a female Pit Bull / German Shep mix, 4 YEARS old, weight 49.0 LBS, Excellent evaluation. Upon intake Cindy was loose and receptive to introduction. She was quick to make friends asking for hugs by standing to the counselors lap and staying close on leash as well as leaning on counselor when seated. Cindy is very sociable and friendly with people, no handling or quarding issues. Cindy continues to be tolerant and respectful to other dogs. She will offer a mild correction to another dog when they smell her for a long period. Very good leash manners, appears to be housebroken, affectionate, very sweet and intelligent. Located in Staten Island ACC shelter