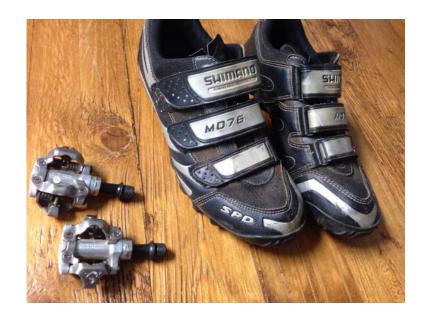

## Shimano Clipless Pedals amp Shimano size 11 mens cycling shoes (95, USD)

**North Carolina** Location https://www.genclassifieds.com/x-506417-z

Shimano SPD MD76 shoes with clip-ins attached. Size 11 mens.

Shimano pedals - not sure which model.

Both have been used but still have tons of life left in them. Just decided to go back to normal pedals which is why I am selling.

Let me know if you have any.

| ps://www.genclassifieds.con | ioes | nimano size 11 mens cyc | himano Clipless Pedals |
|-----------------------------|------|-------------------------|------------------------|
| con                         |      | Š                       | S                      |