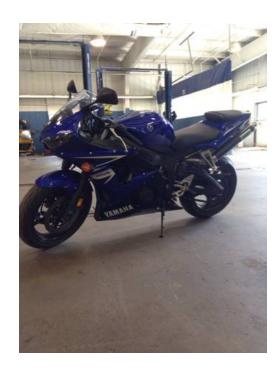

## 2009 Yamaha R6 (5700 USD)

Location **New Hampshire** https://www.genclassifieds.com/x-506465-z

I am selling my R6 because of it being uncomfortable in long rides. Especially about any ride for my girlfriend to be on it. I'm looking at a cruiser and need to get rid of this bike before I make any other decisions. Bike is incredibly clean and I will hate to see it go. I wash it weekly and spray wax it. Been taken care of very well always garage kept. Bought it off a good friend that got it brand new out of the show room. Brand new tires this season. Has a dual MIG exhaust on it. Has a good tone and not extremely loud. Any other questions, text would be preferred. Thanks,.