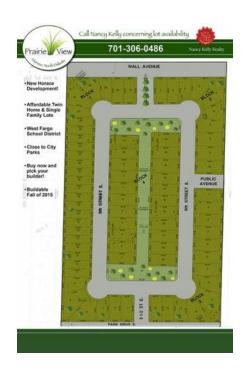

## GenClassification Finally AFFORDABLE lots amp Reasonable Specials (Horace)

**North Dakota** Location https://www.genclassifieds.com/x-506763-z

Build your dream home in Horace ND! Minutes from I-29 & I-94. Great small town in the WF school district, close to city parks and all the amenities. Build-able in October of 2015. Affordable lots between \$19,900 and \$42,000. Call Nancy Kelly today for a plat map and price list. Specials are VERY reasonable for this development too!