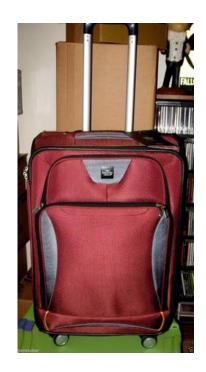

## GenClassifieds.com THE SHARPER IMAGE 24 UPRIGHT SPINNER SOFTSIDE TWISTER SUITCASE NEW (5)

Location Ohio https://www.genclassifieds.com/x-506787-z

BRAND NEW WITH TAGS NEVER USED THE SHARPER IMAGE 24" UPRIGHT SPINNER SOFT SIDE TWISTER SUITCASE.

Pack and transport your travel essentials neatly, comfortably, and stylishly using The Sharper Image Spinner 24" Twister Upright. This durable, water-resistant coated polyester wheeled upright suitcase features sleek, compact, two-tone styling with shiny, silver-toned hardware and The Sharper Image signature accents. It boasts a spacious, print-lined main compartment that includes adjustable garment restraints; a clear, zippered pouch; and zippered organizational pockets, and its front u-zip compartment is perfect for stashing accessories and last-minute things in. It comes with a lightweight aluminum handle system and four multi-directional twister wheels for easy mobility.

## PRODUCT DETAILS:

Size: Carry-On - MEDIUM Dimensions: 24" x 17" x 11" Material: 100% Dobby Polyester Durable lightweight construction

Modern Aluminum push button, locking handle system Multi directional 8 spinner wheels for easy mobility

Lined interior with divided compartments for organized packing

SHARPER

SHARPER

| https://www.genclassifieds.com/<br>06787-z | SUITCASE | SOFTSIDE | UPRIGHT | THE SHARPER |  |
|--------------------------------------------|----------|----------|---------|-------------|--|
| fieds.com/                                 | NE NE    | TWIST    | SPINNI  | IMAGE       |  |