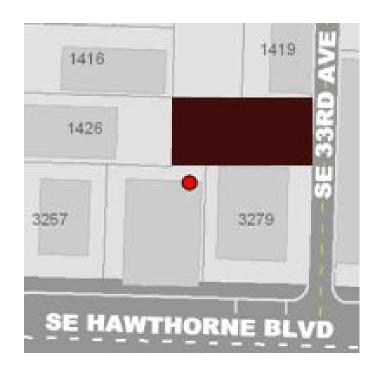

Access is from 33rd Avenue only but property carries Hawthorne street address. Please refer to plot map below (lot is located behind 3279 SE Hawthorne). The Gold Dust Meridian restaurant is NOT part of this lease. Please do not disturb any tenants on or next to this property.