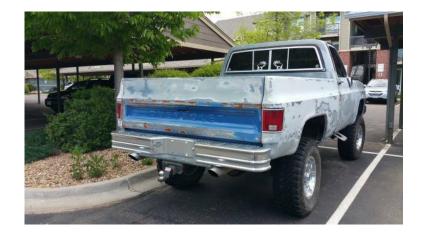

## 1979 Chevrolet 12 Ton K10 Shortbed MUDDER (4000 USD)

Location **Wyoming** https://www.genclassifieds.com/x-507313-z

Selling or trading my project truck. Lot of time and money invested, decided to go another direction and need a 4x4 that is more family friendly. Runs & sounds like a beast and the interior is next to perfect. The body is almost perfect and has been sanded down and primed but could use a bit more sanding and primer before a nice paint job. Serious buyers only so please don't come at me with low ball or junk offers. Have more questions please text or call. Thanks!

| 1979 Chevrolet 12 Ton K10<br>Shortbed MUDDER  |
|-----------------------------------------------|
| ://www.genclassifieds.co<br>3-z               |
| 1979 Chevrolet 12 Ton K10<br>Shortbed MUDDER  |
| https://www.genclassifieds.com/x-5<br>07313-z |
| 1979 Chevrolet 12 Ton K10<br>Shortbed MUDDER  |
| https://www.genclassifieds.com/x-5<br>07313-z |
| 1979 Chevrolet 12 Ton K10<br>Shortbed MUDDER  |
| https://www.genclassifieds.com/x-5<br>07313-z |
| 1979 Chevrolet 12 Ton K10<br>Shortbed MUDDER  |
| https://www.genclassifieds.com/x-5<br>07313-z |
| 1979 Chevrolet 12 Ton K10<br>Shortbed MUDDER  |
| https://www.genclassifieds.com/x-5<br>07313-z |
| 1979 Chevrolet 12 Ton K10<br>Shortbed MUDDER  |
| https://www.genclassifieds.com/x-5<br>07313-z |
| 1979 Chevrolet 12 Ton K10<br>Shortbed MUDDER  |
| https://www.genclassifieds.com/x-5<br>07313-z |
| 1979 Chevrolet 12 Ton K10<br>Shortbed MUDDER  |
| https://www.genclassifieds.com/x-5<br>07313-z |
| 1979 Chevrolet 12 Ton K10<br>Shortbed MUDDER  |
| https://www.genclassifieds.com/x-5<br>07313-z |