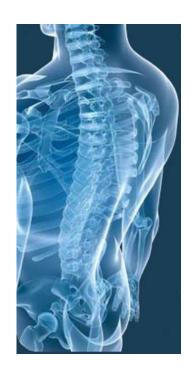

## Bryn Mawr Chiropractic Care Chiropractor Sports Physician Main Line (Bryn Mawr)

Pennsylvania Location https://www.genclassifieds.com/x-507334-z

Eric Chesloff, DC, C.C.S.P. Board Certified Chiropractor, Certified as a Chiropractic Sports Physician, Diplomate of the American Board of Quality Assurance and Utilization Review Physicians. Serving the Philadelphia Main Line, Montgomery County, Delaware County, Chester County, including Lower Merion Township, Haverford Township, Radnor Township, Tredyffrin/Easttown Township, and Willistown Township.

Services Provided: • Sports injury care • Gentle spinal adjustments • Family care • Auto accident care • Health education.

For more information, visit: http://www.BrynMawrChiropractic.com Rosemont Plaza, 1062 Lancaster Avenue, Suite 15-I, Rosemont, PA 19010 Tel: Hours are by appointment, Monday through Saturday. Insurance is accepted, as applicable. Dr. Chesloff is a Medicare provider. 1062 Lancaster Ave, Bryn Mawr, PA