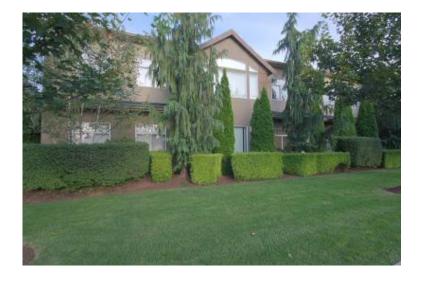

## x002420 1319ft2 (96189618, USD)

Location **Washington** https://www.genclassifieds.com/x-507357-z

Beautiful Architecture and Well Maintained Building

Beautifully Landscaped

**Beautifully Appointed Common Areas** 

Kitchen with Dishwasher and Refrigerator

Lots of Windows in Offices

Large Open area and Entrance into Conference Room. This property is located near beautiful Silverlake. Featuring 1,319 sq.ft., a large inviting reception area, conference room, 3 offices, kitchen, bathroom, and open area for cubicles or desks. Lots of windows! Quality finishes in a well maintained building beautifully landscaped.' Easy I-5 access, located near the Bothell/Everett Highway, close to restaurants, gym, retail and financial institutions. Call Leslie