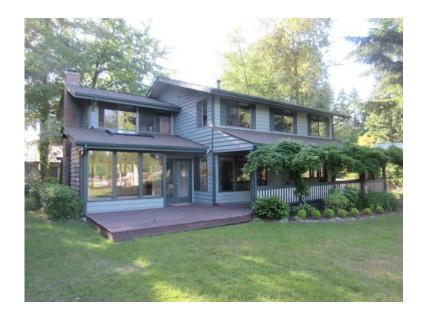

## x00243850 4br (28502 USD)

Location **Washington** https://www.genclassifieds.com/x-507367-z

Contact info:

Theo Montgomery | Windermere Property Management/Lori Gill & Associates | 4bd/2.5ba Sammamish

Home2620 214th Ave SE, Sammamish, WA 98075\$3,850/mo KEY FEATURES

Year Built: 1975

Sq Footage: 2850 sqft. Bedrooms: 4 Beds Bathrooms: 2.5 Baths Parking: 2 Garage Lease Duration: 1 Year

Deposit: \$3,850 Pets Policy: Dogs OK Laundry: In Unit

Property Type: Single Family House

DESCRIPTIONTo schedule a showing please contact Leasing Agent Tia Simmons at or by email at .

Sammamish -- 2620 214th Ave SE (3BR / 2.5 Ba / 2850 asf) Available Now. Lovely waterfront setting on Pine Lake -- a truly rare opportunity! Entire home has new carpets and has been newly painted. Wonderful waterfront views from all 3 bedrooms, living room, dining room and kitchen. Main floor has a den/office and a large family room with vaulted ceilings, wood burning fireplace, and its own AC/heat unit.