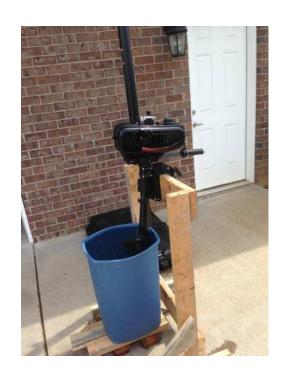

## **2hp Gas Outboard**

Location **Tennessee** https://www.genclassifieds.com/x-507577-z

Ready to use. Simple little outboard that is all self contained. Weighs right at 20lbs.

Sold my little boat I had it on and now have no need for it.