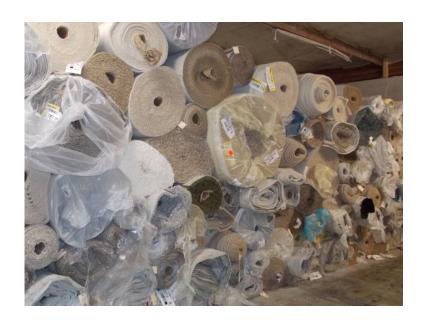

## Large Rolls of New Carpet Warehouse Full of Carpet Rolls Cheap (Eastside)

Location **Washington** https://www.genclassifieds.com/x-507793-z

NEW rolls of Carpet...More available not listed.

## HIGH QUALITY CARPET ROLLS CHEAPER THAN ORDERING AND IN STOCK:

12x20 Multi colored cream w/ brown and green specs. Soft thick thick Carpet -- \$350

12x30 -- Dark grey soft frieze style carpet, High quality , 55 oz weight , 100% Nylon w/ R2x stain treatment and soft bac --- \$600