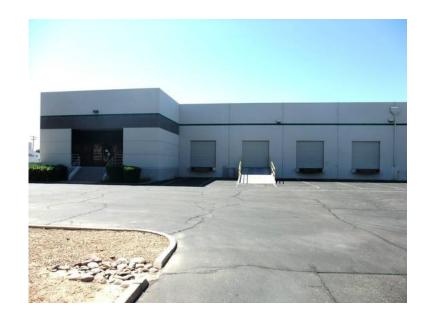

## x00247206 18478ft2

Location **Arizona** https://www.genclassifieds.com/x-507961-z

Todd Hamilton, CCIM - Industrial Property For Lease Martin Van Buren Distribution Ctr - Building 5 402

N 37th Dr, Phoenix, AZ 85009 Total Space Available: 18,478 SF

Rental Rate: \$0.39 /SF/Month Property Type: Industrial Property Sub-type: Warehouse Building Size: 36,955 SF

Year Built: 1986 Lot Size: 2.07 AC

Zoning Description: IP, Phoenix

Features: Electricity/Power - 200-200a/120-208v 3p 4w

Last Verified: 6/15/2015 Listing ID: 18984545

Description The property is a six building distribution light manufacturing facility complex totaling 236,881 square feet. The facility features a fenced and pave yard. The property is located less than one mile to I-10 Freeway. SE Corner of 37th Dr & Polk St 1 Space Available Space 101 Space Available:

18,478 SF

Rental Rate: \$0.39 /SF/Month Space Type: Warehouse Lease Type: Industrial Gross