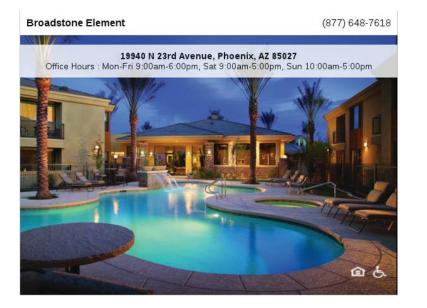

## x00241135 4br (1994023 USD)

Location Arizona https://www.genclassifieds.com/x-507980-z

GenClassificals.com

Broadstone Element http://broadstoneelement.com/su/p484 CONTACT US Broadstone Element 19940 N 23rd Avenue, Phoenix, AZ 85027 http://broadstoneelement.com/su/p484 Office Hours: Mon : 9:00am -6:00pm Tue : 9:00am - 6:00pm Wed : 9:00am - 6:00pm Thu : 9:00am - 6:00pm Fri : 9:00am - 6:00pm Sat : 9:00am - 5:00pm Sun : 10:00am - 5:00pm FLOORPLAN: Arabian Sq Feet: 903.00 Rent: \$1000.00 -\$1200.00 Deposit: \$0.00 - \$0.00 Bed/Bath: 2/2 COMMUNITY AMENITIES Gated Access We Love Pets!\* Covered Parking Public Transportation Garages Available\* Short-Term Lease Available Four Resort-Style Swimming Pools with Spas Upscale Clubhouse Interactive Fitness Facility Easy Access to Loop 101 and I-17 Freeways Close to Shopping, Dining, and Recreation Internet Java Cafe with WiFi Access Complimentary Package Receiving Coffee Bar and Lounge Game Room with Billiards Table EQUAL HOUSING OPPORTUNITY ADA ACCESSIBLE