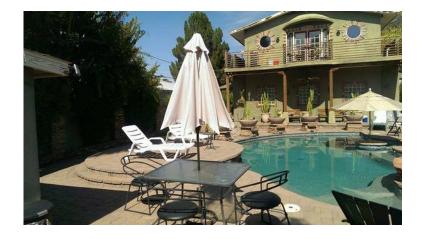

## x0024450 Great Tempe house near ASU (1229. USD)

Location **Arizona** https://www.genclassifieds.com/x-507984-z

I'm currently looking to rent out room for the remainder of the summer till August 14th for a great house near ASU and Mill Ave. Rent is \$450/month and is already occupied with three kind, relaxed roommates (All guys, all 21 yrs old) and an awesome, quiet, friendly Bulldog named Blitz. House has large kitchen, wireless internet, washer/dryer, outside fireplace, grill, sauna, HUGE backyard, AMAZING pool/jacuzzi for the summer, and a 2-car driveway w/street parking 24/7. The bathroom is shared with one other roommate and utilities are split four ways each month (electric, trash, gas). Room is 11' x 11', hardwood floors, personal closet, and a chalkboard wall for fun. Looking for someone social, easy-going, relatively young (20-30), and is looking for a cool spot for the summer.