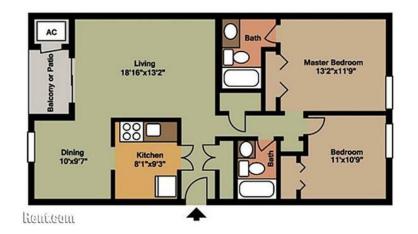

## x0024885 2br (10192 USD)

Location **Delaware** https://www.genclassifieds.com/x-508119-z

2 bedroom 2 bath 1019sqft \$875 - \$915/mo Autumn Park Delaware CALL US TODAY: x681 Want more information? http://unit-availability.com/lead/30i428625616/1?extnld=4660028

DESCRIPTION: From our exceptional management team to our home-touch designs, Autumn Park Delaware sets a new standard for apartments in Delaware. Nestled in a peaceful suburban setting, our apartment rentals provide active residents with everything they need to maintain the highest quality of life. Enormous floor plans, free heat, hot water, and other familiar comforts converge here to provide Newark apartment living at its best. OFFICE HOURS:Monday: 9:00am to 6:00pm