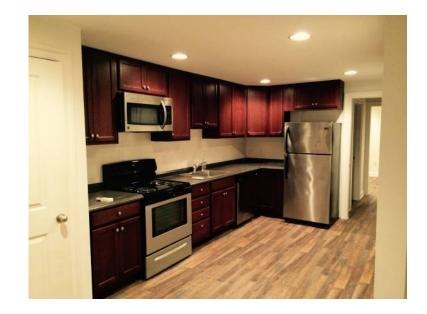

The house is an end unit at ground level and has a lot more light, space and higher ceilings then typical garden apts.

Additionally the unit offers a HUGE walk in closet (seriously it could be another bedroom), side-by-side washer/dryer, full kitchen with high-end stainless steel appliances, pantry, brand new hardwood flooring, lots of space, storage, and outdoor space in the back.