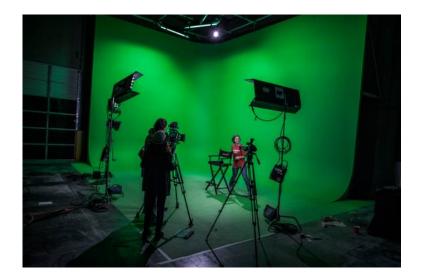

## GenClassificats.com

Location California https://www.genclassifieds.com/x-508448-z

Our green screen studio has 28 foot ceilings with steel rafters, a 19'x21'x20' foot green screen cyclorama, a 15'x20' bay door (so cars and trucks can easily be driven onto the green screen), air conditioning, and easy access to additional spaces like wardrobe/makeup area, 2 bathrooms, office space, casting spaces, VIP lounge.

Santa Clarita may sound far, but its only about half an hour from Hollywood and fairly close to the valley. -200 amps of power

-Plenty of Parking

- Clean modern building
- -light grid
- -scissor lift

No hidden costs. Call or email and come on down to tour the facility.