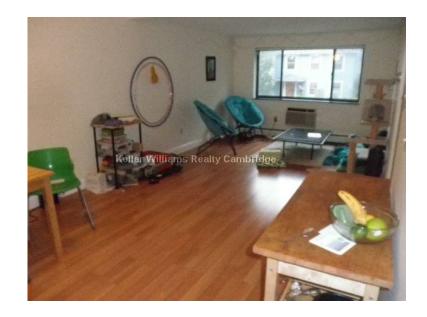

Beds: 1 Baths: 1 Pet: No Pet

Rent Includes: Heat, Hot Water

Features: A/C, Cathedral Ceilings, Elevator, Hardwood Floors, Parking For Rent, Public transportation,

Separate Kitchen, T

Two blocks from Central Sq., Franklin/Soden St., and short 5-7 minute walk to Harvard Sq. Great apartment facing quiet street. Second floor of a building. Heat and hot water included. Laundry downstairs. Parking is available for an additional cost.

MIT, Harvard, Whole Foods, Red Line, fabulous restaurants... Anything you wish is here.