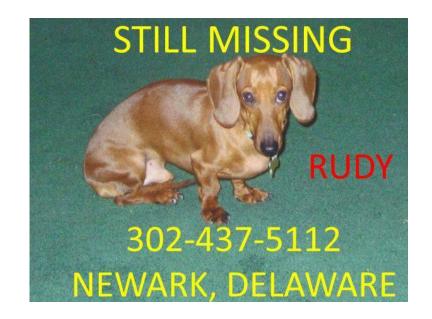

## **Lost Red Dachshund**

Location **Washington** https://www.genclassifieds.com/x-509352-z

Small, 11-12 lb. reddish-brown, male, short-haired Dashchund. His name is Rudy and he's a beloved family member.

Lost in Newark, Delaware. But may be wandering or transported to another location.

DO NOT CHASE!

Call immediately if sighted.

REWARD for his return.

Please watch for him everywhere! His most recent sighted in person and on camera.