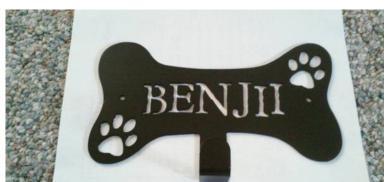

## Do you have a dog named Benjii or know someone that does (Farmington)

Location Minnesota https://www.genclassifieds.com/x-509450-z

Metal dog bone with the name Benjii on it. Custom made it for someone and they no showed a few times so now it's up for sale. 10" wide x 5-1/2" high. Painted flat black. \$20 cash. Can make other things as well. Pick up in Farmington. Check out our other work on FB at AW Metalworx & More.