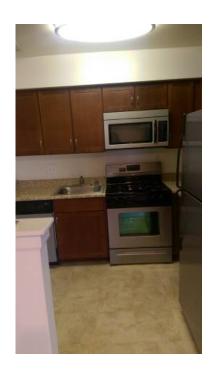

Pet friendly community with a dog park coming in the spring - no weight limit on dogs! This apartment has dark maple cabinets stainless steel appliances, a nice den, extra closet space, with a full sized washer and dryer. It sits on the third floor with a large over sized balcony. Remember we are also located just minutes from 83, The hunt valley shopping center and the NCR trail. To view more about the property please check out the link below!