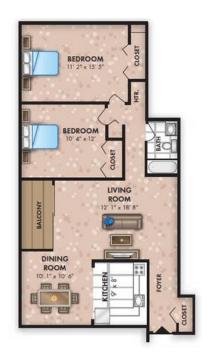

## x0024975 2br (9502 USD)

Location **Maryland** https://www.genclassifieds.com/x-509699-z

The Village of Chartleytowne, managed by Morgan Properties 401 Chartley Park Road Reisterstown, MD 21136

On this Friday and Saturday (6/19-6/20)

This two bedroom apartment features a fully-equipped kitchen with modern appliances and tons of counter space.