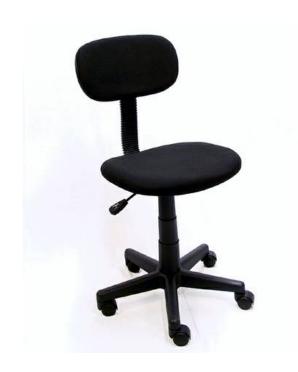

## BRAND NEW BASIC FABRIC OFFICE CHAIR TASK CHAIR no arms (25 USD)

Location Maryland https://www.genclassifieds.com/x-509790-z

\*\*All of our office chairs are brand new and still in the box\*\*

We have about 150 of this style of office chair left in stock. These basic arm-less task chairs are perfect for outfitting your home or corporate office.

These are the most versatile office chairs that we sell - they're basic office chairs that suit nearly any home or office environment, and they're only \$25 each! Dorm rooms, classrooms, conference tables, your home office: this chair works well in multiple settings.

## **FEATURES**

Colors Available: BLACK, BLUE, BURGUNDY, GREY, BEIGE, AND CHARCOAL

**Durable Fabric Upholstery** Contoured Seat Padding

| OFFICE CHAIR                                 | DIMENSI            | ONS:               |               | 77                           |
|----------------------------------------------|--------------------|--------------------|---------------|------------------------------|
| eat: 344 50x 16                              | iẽc∄es ₹           |                    | 170           | no 유<br>유                    |
| ack: 8.5 × 5 ir<br>eat adj <b>ū</b> sts fror | lones<br>n 1≨inche | ÖZ<br>251toD21 ir  | 90-zhes hi    | ah H AND                     |
|                                              | w.ge               | CH/<br>CH/         | w.ge          | SH CHE                       |
| RICING S                                     | ne price fo        | ਰ<br>er this offic | e dhair       | > <del>हे</del><br>is \$1000 |
| an regularion                                | 10 bai.00 10       | 7.60               | ου <u>ι</u> α | . F 60                       |