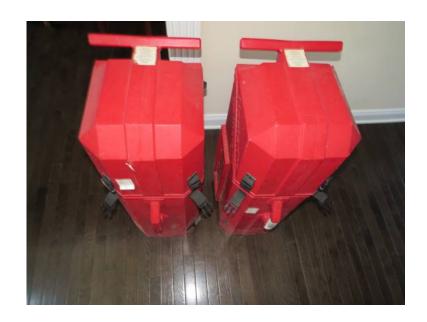

## Nomadic Trade Show Pop Up Display 8 x 10 w Two Transport Cases (450 USD)

**North Carolina** Location https://www.genclassifieds.com/x-510347-z

two photo murals, but the murals aren't part of the package.

panels that I used interchangeably depending on color scheme of mural, and the hanging hardware of the

Be ready for your Fall Trade Shows. Offered here is a top of the line Pop Up Display by Nomadic. This display comes with the two cases that can strap together and roll as a single unit. One case holds your

The unit has the original manual. Purchased in 1997 and used twice/yr for the next 10 years, then maybe 5 times after that. Unit is in great shape, case has been shipped numerous times so has some shipping wear, but contents inside are well.