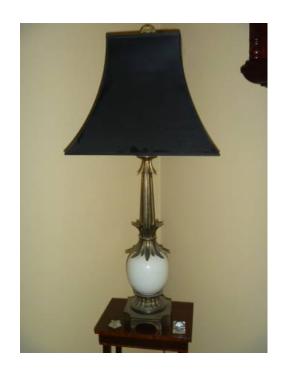

## Stiffel Ostrich Egg Lamp from the 1950s.

Location **North Carolina** https://www.genclassifieds.com/x-510358-z

https://www.1stdibs.com/.../pair-of-stiffel.../id-f\_466922/ Rare and beautiful mid century lamp with Ceramic Ostrich Eggs complemented by brass and pewter colored accents.