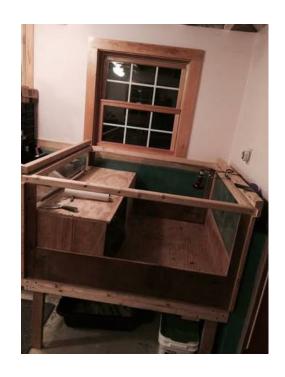

## VERY LARGE REPTILE CAGE

4' x 4' x 2'

this cage is sturdy and made with 1/4" plexi glass has a full 1/4" plexi glass top that slides on and off very secure could be locked down for outside use

house inside is removable

this cage was built to be an indoor /outdoor cage for sunning during summer full plexi glass top for viewing

fiberglass bottom for any water spills or accidents

easy cleaning

Cage is on a base to make it higher but can be taken off and set on the floor in excellent condition