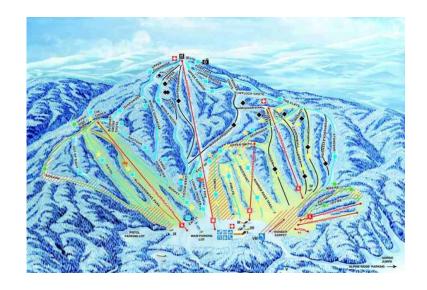

## x0024225 3br (16002 USD)

Location **New Hampshire** https://www.genclassifieds.com/x-510497-z

LUXURY SKI HOME IN ALTON-CLOSE TO GUNSTOCK-SKI MOBILE ON THE BIG LAKE

THIS LUXURIOUS PENTHOUSE UNIT OVERLOOKING A FROZEN LAKE WINNEPESAUKE OFFERS A GREAT SKI ALTERNATIVE CLOSER TO BOSTON FOR THE AVID SKIERS IN YOUR FAMILY. THIS DRAMATIC HOME IS LESS THAN 15 MINUTES FROM GUNSTOCK AND CLOSER TO WOLFEBORO WHICH ALSO OFFERS NORDIC AND DOWN HILL SKIING. THIS PENTHOUSE LIVES AS A HOME & ENCOMPASSES THE ENTIRE TOP LEVEL OF THE COMPLEX GIVING A SENSE OF COMPLETE PRIVACY AS THERE ARE NO NEIGHBORS ABOVE YOU AND ON ALL 4 SIDES.